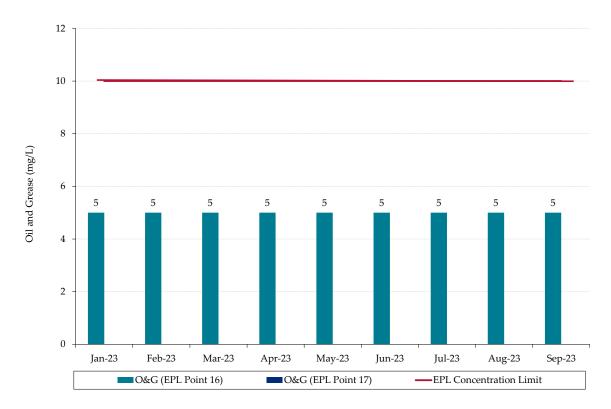

The monthly results for each of the monitoring locations are summarised in **Table 4.** Results highlighted in red are outside of EPL concentration limits. **Figure 3** to **Figure 6** provide monthly results for each pollutant.

Figure 1: Monthly Dissolved Iron

Figure 2: Monthly Oil and Grease

Figure 5: Monthly pH

Figure 6: Monthly Total Suspended Solids

A summary of monitoring results for EPL discharge and monitoring points (those with specified concentration limits) can be found below for the 2023 reporting period to date:

- All monthly dissolved iron results below the EPL concentration limit of 1.0 mg/L;
- All Oil and grease levels were below the EPL concentration limit of 10 mg/L;
- All pH results within upper and lower EPL concentration limits; and
- All monthly TSS results were below the EPL concentration limit of 50 mg/L.