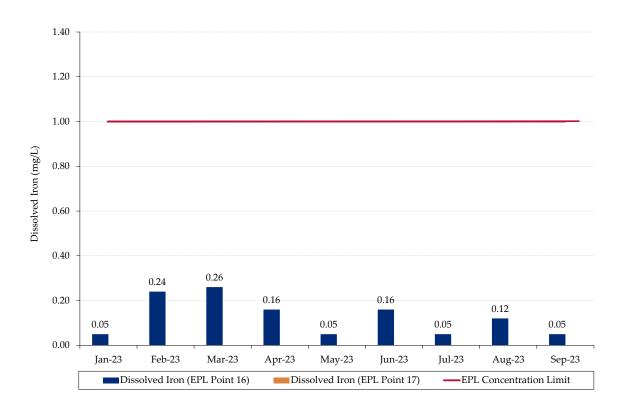

The monthly results for each of the monitoring locations are summarised in **Table 4.** Results highlighted in red are outside of EPL concentration limits. **Figure 3** to **Figure 6** provide monthly results for each pollutant.

Figure 1: Monthly Dissolved Iron

Figure 2: Monthly Oil and Grease

Figure 5: Monthly pH

Figure 6: Monthly Total Suspended Solids

A summary of monitoring results for EPL discharge and monitoring points (those with specified concentration limits) can be found below for the 2023 reporting period to date:

- All monthly dissolved iron results below the EPL concentration limit of 1.0 mg/L;
- All Oil and grease levels were below the EPL concentration limit of 10 mg/L;
- All pH results within upper and lower EPL concentration limits; and
- All monthly TSS results were below the EPL concentration limit of 50 mg/L.