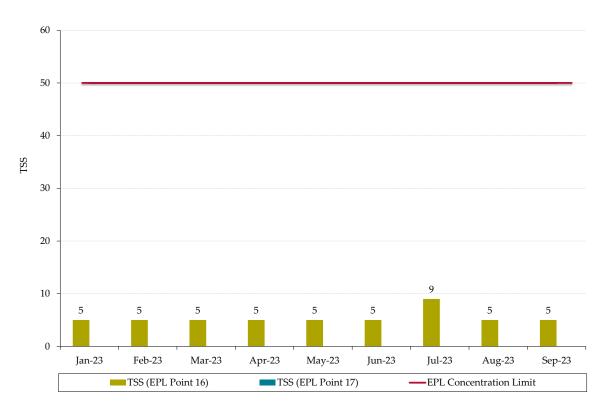

The monthly results for each of the monitoring locations are summarised in **Table 4.** Results highlighted in red are outside of EPL concentration limits. **Figure 3** to **Figure 6** provide monthly results for each pollutant.

Figure 1: Monthly Dissolved Iron

Figure 2: Monthly Oil and Grease

Figure 5: Monthly pH

Figure 6: Monthly Total Suspended Solids

A summary of monitoring results for EPL discharge and monitoring points (those with specified concentration limits) can be found below for the 2023 reporting period to date:

- All monthly dissolved iron results below the EPL concentration limit of 1.0 mg/L;
- All Oil and grease levels were below the EPL concentration limit of 10 mg/L;
- All pH results within upper and lower EPL concentration limits; and
- All monthly TSS results were below the EPL concentration limit of 50 mg/L.