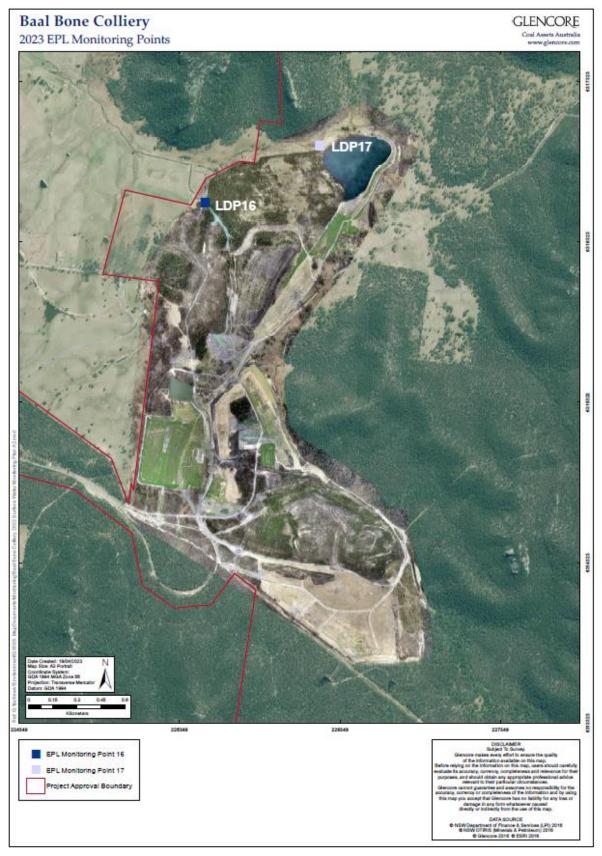

#### 1. Introduction

In accordance with Schedule 5, Condition 9 of Project Approval 09\_0178 this report provides a summary of environmental monitoring results for Baal Bone Colliery, for the period **1 July 2023 to 30 September 2023.** Baal Bone's licensed discharge and monitoring locations are identified in **Figure 7.** 

Previous noise audit reports can be accessed from the Baal Bone publications web page at: <u>Reporting documents - Baal Bone Colliery (glencore.com.au)</u>.

Figure 7: Baal Bone Colliery EPL Monitoring Points