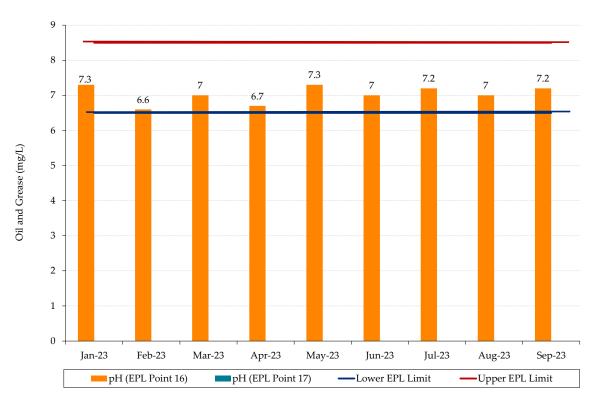

The monthly results for each of the monitoring locations are summarised in **Table 4.** Results highlighted in red are outside of EPL concentration limits. **Figure 3** to **Figure 6** provide monthly results for each pollutant.

Figure 1: Monthly Dissolved Iron

Figure 2: Monthly Oil and Grease

Figure 5: Monthly pH

Figure 6: Monthly Total Suspended Solids

A summary of monitoring results for EPL discharge and monitoring points (those with specified concentration limits) can be found below for the 2023 reporting period to date:

- All monthly dissolved iron results below the EPL concentration limit of 1.0 mg/L;
- All Oil and grease levels were below the EPL concentration limit of 10 mg/L;
- All pH results within upper and lower EPL concentration limits; and
- All monthly TSS results were below the EPL concentration limit of 50 mg/L.